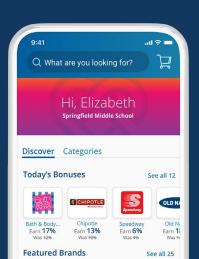

#### Shop 750+ top brands for everything on your list

# Raise 5x More Money with Gift Cards

And do it right from your phone with our mobile app, RaiseRight™

Every family in your organization can easily earn \$1,000 or more every year just by buying things they always do. It's endless earning potential that adds up fast—whether you're raising money for a big event or fundraising all year long.

Plus, with our mobile app, families can earn from anywhere. At a baseball game. In the store. Or on the couch.

App Store