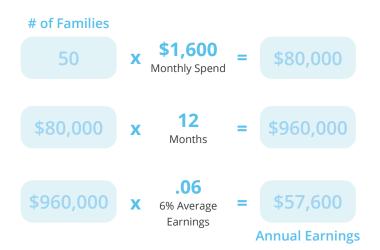

#### Calculate your impact

- 1. Multiply the number of families in your organization by their average monthly spend—usually around \$1,600 for a family of 4.
- 2. Multiply the number you get by 12 months in a year.
- 3. Then multiply that number by .06 (average monthly earnings is 6%) to get your organization's annual earnings.