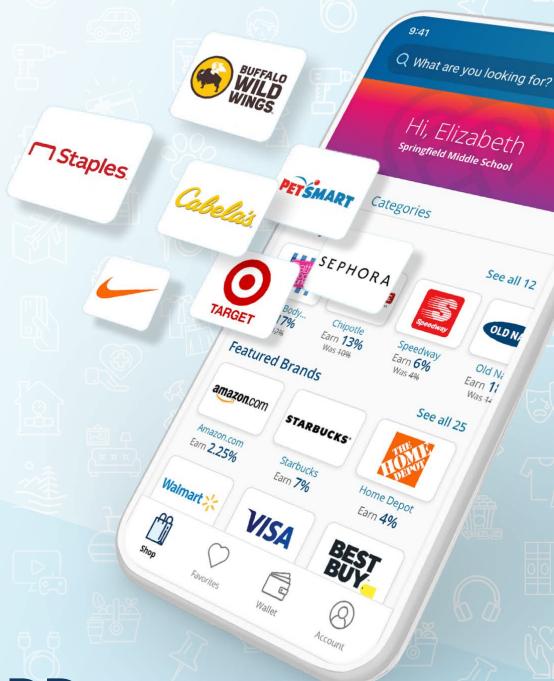

#### Shop 750+ top brands for everything on your list

# Raise 5x More Money with Gift Cards

And do it right from your phone with our mobile app, RaiseRight™

Every family in your organization can easily earn \$1,000 or more every year just by buying things they always do. It's endless earning potential that adds up fast—whether you're raising money for a big event or fundraising all year long.

Plus, with our mobile app, families can earn from anywhere. At a baseball game. In the store. Or on the couch.

App Store