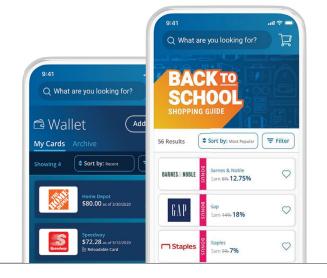

Narrow your search with categories that fit your everyday shopping needs

Discover new earning opportunities every day

Easily browse brands offering bonus earnings and know when they're about to expire

Add brands you love to your Favorites for faster shopping

Manage your gift cards in one place: your Wallet