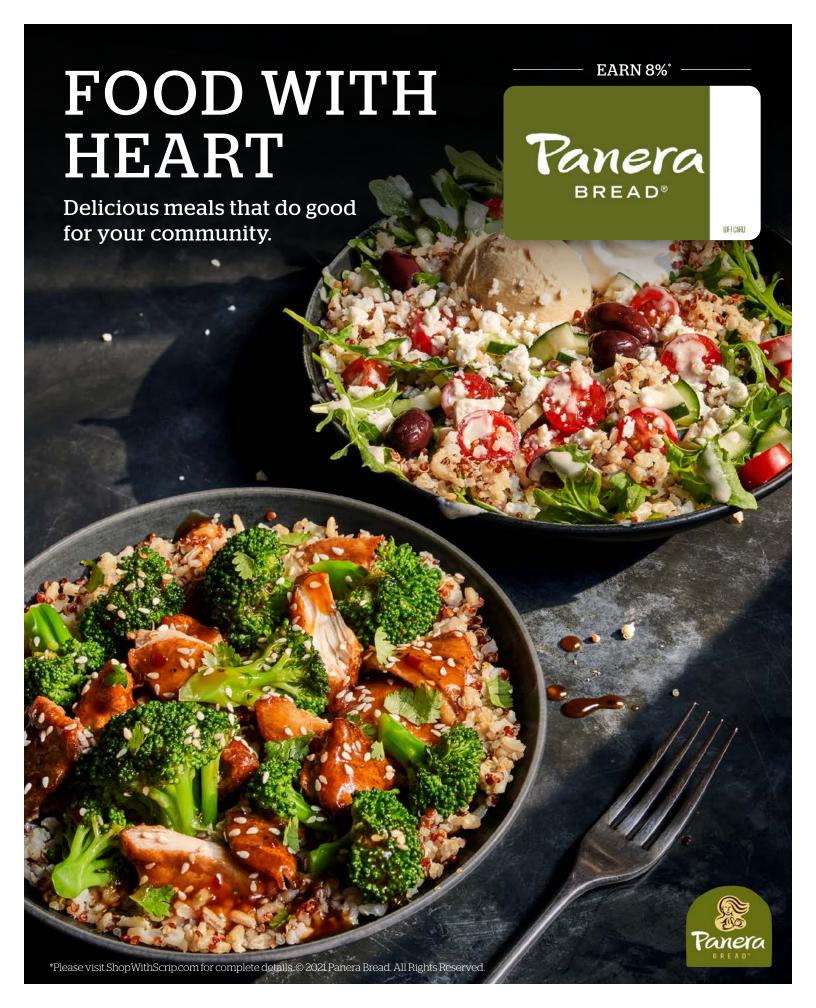

**Dining** 

| Applebee's             | <del>-8%</del> 13%        |
|------------------------|---------------------------|
| Arby's                 | <del>-8%</del> <b>12%</b> |
| Buffalo Wing Wings®    | <del>-8%</del> 13%        |
| Chipotle Mexican Grill | <del>10%</del> <b>13%</b> |
| Darden Restaurants     | 8%                        |
| Domino's®              | <del>-8%</del> <b>12%</b> |
| Happy Dining           | <del>-8%</del> 11%        |
| Outback Steakhouse     | 10%                       |
| Panda Express          | 8%                        |
| Panera Bread           | <del>8%</del> 10%         |
| Papa John's Pizza      | 9%                        |
| Sonic                  | <del>-8%</del> <b>12%</b> |
| Starbucks              | 4.5%                      |
| Subway Restaurants     | 4.5%                      |
| Zaxby's                | <del>-8%</del> 15%        |