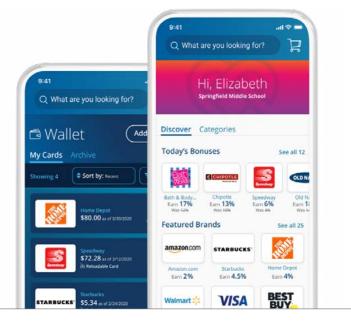

ol Uniforms                      |                |     |
| Dennis Uniforms                      | 5%             |     |
| School Uniforms<br>by Tommy Hilfiger | 5%             |     |

Shop special Back-to-School Bonuses July 17 – 30 only



### The RaiseRight™ mobile app makes fundraising easier

Shop gift cards right from your phone, whether you're at home or at the store. Get started with on-the-go fundraising that creates opportunities for the people that matter most to you.

Narrow your search with categories that fit your everyday shopping needs

Discover new earning opportunities every day

Easily browse brands offering bonus earnings and know when they're about to expire

Add brands you love to your Favorites for faster shopping

Manage your gift cards in one place: your Wallet



#### Don't have a ShopWithScrip account?

Reach out to your organization's fundraising coordinator to get the unique enrollment code, then go to **ShopWithScrip.com/StartEarning**.

If you already have an account, log in with your same sign-in information and pick up right where you left off.







# Get gift cards delivered right to your door

The convenient way to earn on all your back-to-school purchases. Get gift cards delivered directly to you, and use them to buy clothing, shoes, notebooks, and more essentials for the school year.

The ship to home feature is available exclusively in the RaiseRight™ mobile app.



### 250+ eligible brands

And the list is constantly growing.

























No activation fees

#### **HOW IT WORKS**



### Shop hundreds of brands

Use the