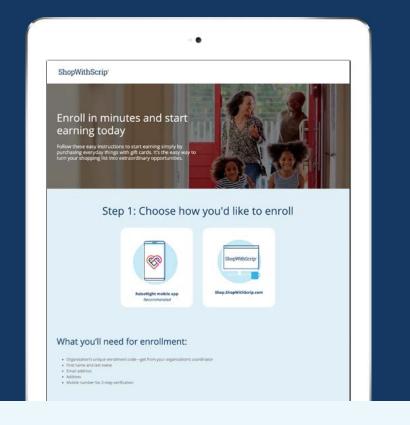

#### Don't have a ShopWithScrip account?

Reach out to your organization's fundraising coordinator to get the unique enrollment code, then go to **ShopWithScrip.com/StartEarning**.

If you already have an account, log in with your same sign-in information and pick up right where you left off.

## Join a program in a few simple steps

It only takes a couple minutes to start earning for your organization. Follow the instructions at **ShopWithScrip.com/ StartEarning**.