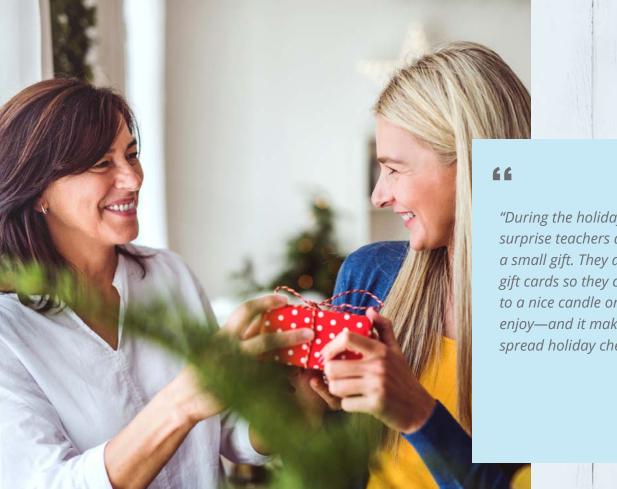

# Styles so bright

Get the family photo-ready while giving back to your community.

Now that's holiday spirit.

"During the holiday season, I like to surprise teachers and bus drivers with a small gift. They always love receiving gift cards so they can treat themselves to a nice candle or something else they enjoy—and it makes me feel good to spread holiday cheer."

CARRIE J.Earns for school band

UNWRAP 11% EARNINGS

GIVE THE GIFT OF A **CHILI'S GIFT CARD** OR **EGIFT CARD** AND RECEIVE **11% EARNINGS** FOR YOUR ORGANIZATION.