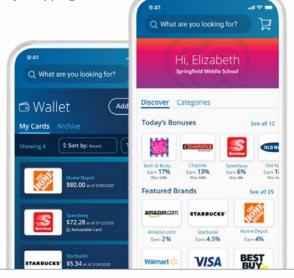

## The RaiseRight™ mobile app makes fundraising easier

Shop gift cards right from your phone, whether you're at home or at the store. Get started with on-the-go fundraising that creates opportunities for the people that matter most to you.

Narrow your search with categories that fit your everyday shopping needs

Discover new earning opportunities every day

Easily browse brands offering bonus earnings and know when they're about to expire

Add brands you love to your Favorites for faster shopping

Manage your gift cards in one place: your Wallet