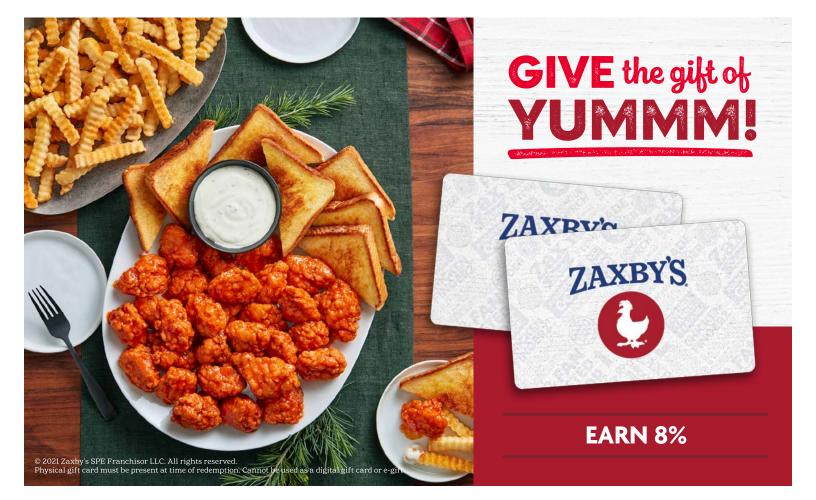

#### Foodie

| Arby's                 | 8%   |
|------------------------|------|
| Buffalo Wing Wings®    | 8%   |
| Chili's Grill & Bar    | 11%  |
| Chipotle Mexican Grill | 10%  |
| Domino's               | 8%   |
| Home Chef              | 7.5% |
| Outback Steakhouse     | 10%  |
| Panda Express          | 8%   |
| Panera Bread           | 8%   |
| Sonic                  | 8%   |
| TGI Fridays            | 9%   |
| Whole Foods Market     | 3%   |
| Zaxby's                | 8%   |

# Give the Gift of Good Fortune™

From our Wok to your table—buy a gift card and support your community, today

**EARN 8%** 