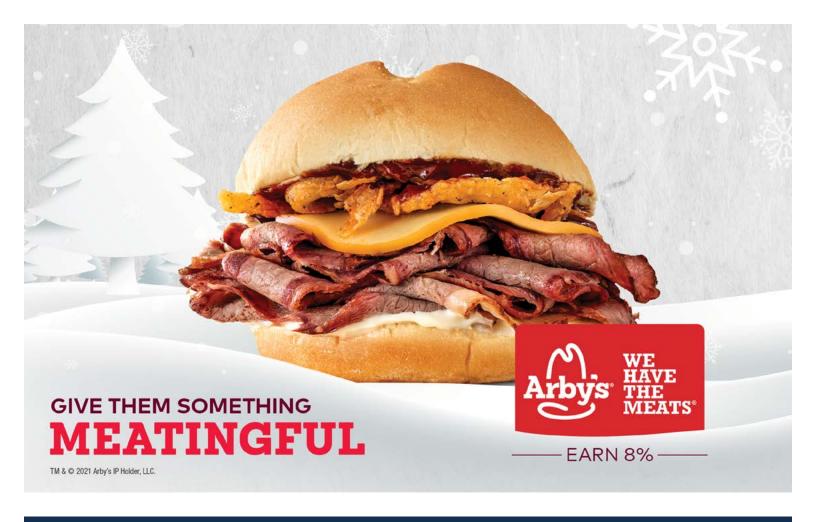

#### Foodie

| Arby's                 | 8%   |
|------------------------|------|
| Buffalo Wing Wings®    | 8%   |
| Chili's Grill & Bar    | 11%  |
| Chipotle Mexican Grill | 10%  |
| Domino's               | 8%   |
| Home Chef              | 7.5% |
| Outback Steakhouse     | 10%  |
| Panda Express          | 8%   |
| Panera Bread           | 8%   |
| Sonic                  | 8%   |
| TGI Fridays            | 9%   |
| Whole Foods Market     | 3%   |
| Zaxby's                | 8%   |