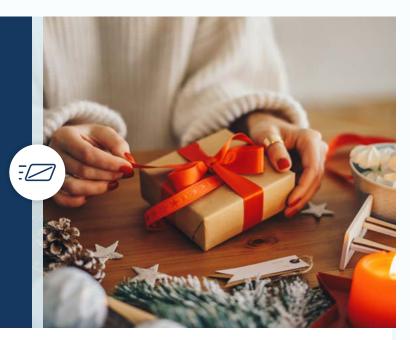

## Their gifts make your organization's wish list a reality

Experience the best way to raise money: gift card fundraising. Buy gift cards from 750+ brands to use for your holiday shopping. It's the easiest way to create possibilities for your organization and the people that matter most to you, all while crossing off your gift list. No extra money spent. No extra time wasted.

# This holiday season, give the gift that spreads joy long after it's been unwrapped