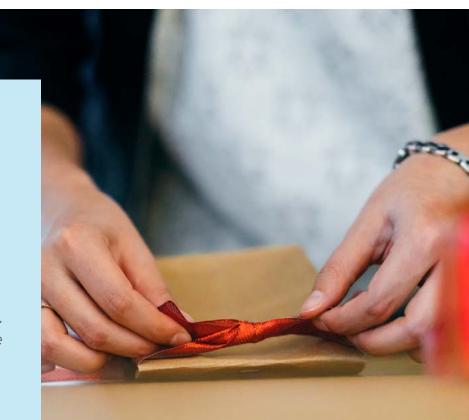

# This holiday season, give the gift that spreads joy long after it's been unwrapped

## Their gifts make your organization's wish list a reality

Experience the best way to raise money: gift card fundraising. Buy gift cards from 750+ brands to use for your holiday shopping. It's the easiest way to create possibilities for your organization and the people that matter most to you, all while crossing off your gift list. No extra money spent. No extra time wasted.