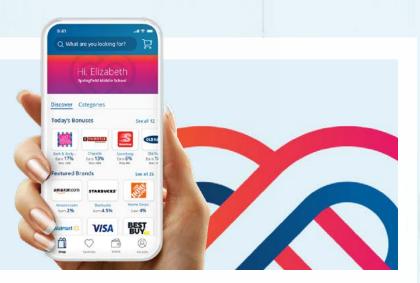

## The RaiseRight™ mobile app makes fundraising easier

Shop gift cards right from your phone, whether you're at home or at the store. Get started with on-the-go fundraising that creates opportunities for the people that matter most to you.

Narrow your search with categories that fit your everyday shopping needs

Discover new earning opportunities every day

Easily browse brands offering bonus earnings and know when they're about to expire

Add brands you love to your Favorites for faster shopping

Manage your gift cards in one place: your Wallet